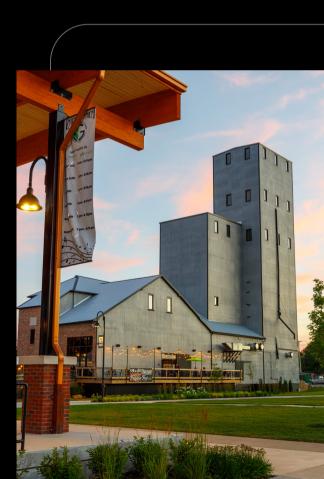

## **About Our Facilities**

The Depot offers multiple options for your event needs.

• The Depot Beer Garden - 90 Ppl

A modern twist to the original barn adjacent to The Depot.

• The Depot Hayloft - 75 Ppl

Places you in the upstairs of the original 1906 grain elevator.

• The Patio - 70 Ppl

A wonderful outdoor view of the Greenfield Depot Park.

• The Depot - 250 Ppl

An opportunity to use the entire space of the original grain elevator.



We are ready to begin planning your event!

Contact us at: events@thedepotl906.com



- 317-477-3942
- 240 W. Mill St, Greenfield, IN 46140
- ≥ events@thedepotl906.com



### HOLD YOUR EVENT

(a)

the historical 1906 grain elevator





# Corporate & Special Events

- Corporate gatherings
- Business Meetings
- Rehearsal Dinners
- Class Reunions
- Baby Showers
- Birthday Parties
- Team Sport gatherings
- Holiday parties

### Food & Beverage

Our onsite kitchen provides many food options. All catering is inclusive and provided onsite. Our menu covers all budgets, tastes, and styles. Custom menus are an option or pick from one of our many plated dinners or expansive buffets.

All Depot spaces are equipped to offer a full bar for your specific needs. Each space can be provided with a bartender for your special occasion for an additional fee.



#### We've Got Your Back!

Relax with confidence and let our experienced consultants assist you in planning your personalized event menu.

Off-Premises catering and private bartend