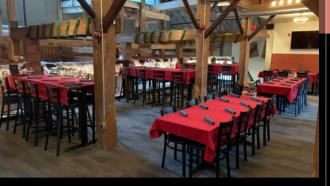

## **About Our Facilities**

The Depot offers multiple options for your event needs.

• The Depot Beer Garden - 90 Ppl

A modern twist to the original barn adjacent to The Depot.

• The Depot Hayloft - 75 Ppl