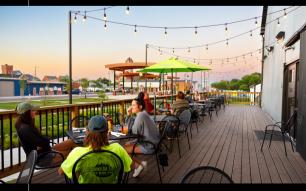

## **About Our Facilities**

The Depot offers multiple options for your event needs.

• The Depot Beer Garden - 90 Ppl

A modern twist to the original barn adjacent to The Depot.

• The Depot Hayloft - 75 Ppl

Places you in the upstairs of the original 1906 grain elevator.

• The Patio - 70 Ppl

A wonderful outdoor view of the Greenfield Depot Park.

• The Depot - 250 Ppl

An opportunity to use the entire space of the original grain elevator.