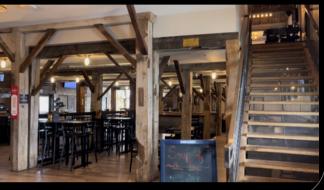

Places you in the upstairs of the original 1906 grain elevator.

• The Patio - 70 Ppl

A wonderful outdoor view of the Greenfield Depot Park.

• The Depot - 250 Ppl

An opportunity to use the entire space of the original grain elevator.